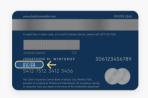

## Enter the card expiration date.

| Ye  | ar     |
|-----|--------|
| ~ / | ~      |
|     | ~ / Ye |

How do I find the expiration date? Look on the back of your card. Above the card number you should see a month and year.

How do I find the Look on the back of number you should